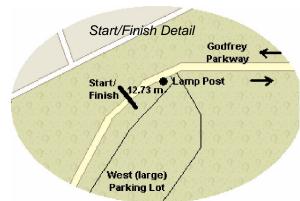

## **Measured Points:**

**Start/Finish:** S side Godfrey Pky 12.73 m (41 ft 9 in) W of lamp post just W of E entrance to W (large) parking lot.

Mile 1: W side W River Pky between driveways to 4148 & 4164 Edmund Blvd.