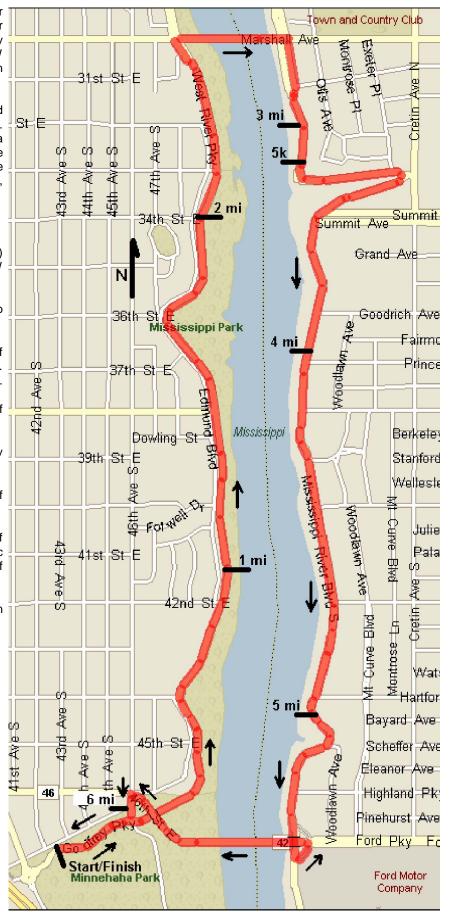

## Get in Gear 10k Race Minneapolis, Minnesota MN 05007 RR

**Course:** Start going E Godfrey Pky, then N on W River Rd, angle left onto ramp to Lake St Bridge, E over bridge, S on Mississippi River Blvd N, under Ford Pky bridge and left on ramp up to bridge (wrong way), W over bridge using only the S lane of Ford Pky and then 46<sup>th</sup> St. Turn S on 46<sup>th</sup> Ave, then W on Godfrey Pky.

Start and finish are the same point. Cones are required along Ford Pky & 46<sup>th</sup> St to keep runners in the S lane. Course was measured along the shortest route that a runner could take while staying between the curbs of the road. Runners leaving the road to use the trails may be disqualified. Points are marked in fluorescent red paint, except miles 2 & 6 are marked in yellow.

## **Measured Points:**

**Start/Finish:** S side Godfrey Pky 12.73 m (41 ft 9 in) W of lamp post just W of E entrance to W (large) parking lot.

Mile 1: W side W River Pky between driveways to 4148 & 4164 Edmund Blvd.

Mile 2: E side W River Pky 4 m (13 ft) N of S end of wooden fence between the two paved trails. Near jct Edmund Blvd & 34th St. Yellow paint.

Mile 3: W side Miss River Blvd N, 21 m (69 ft) S of fireplug at 142.

**5k:** E side Miss River Blvd N between S driveway for 88 and N driveway for 84.

Mile 4: E side Miss River Blvd S, 16 m (52 ft) S of sidewalk for 176.

Mile 5: E side Miss River Blvd S, 11 m (36 ft) N of fireplug across from S entrance to Scenic Overlook, which is across from Temple of Aaron at about 616.

Mile 6: W side 46th Ave, 22 m (72 ft) N of STOP sign at Godfrey Pky. Yellow paint.

Measured April 5, 2005 Don Wright 651/770-3728