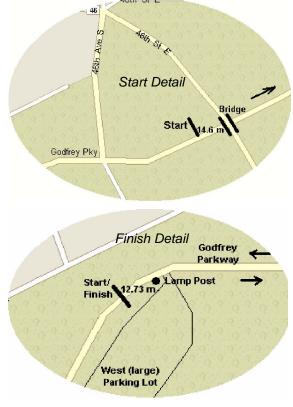

## **Measured Points:**

Start: N side W River Pky (or is it Godfrey Pky?)
14.6 m (48 ft) W of westmost edge of 46th St
Bridge supports. About 180 ft E of jct
Godfrey & 46th Ave.

Mile 1: W side Edmund Blvd 46 m N of hydrant at 3940 Edmund. Adjacent southernmost bldg of Dowling Public School campus.

Mile 2: W side W River Pky 8 m (26 ft) S of 1st fireplug on Edmund Blvd S of Northrup. Near

4100 Edmund.

Mile 3: N side Godfrey Pky 3 m (10 ft) W of 1st storm drain grate W of W exit to NE pkg lot.

**Finish:** S side Godfrey Pky 12.73 m (41 ft 9 in) W of lamp post just W of E entrance to W (large) parking lot. Shared with 10k race.