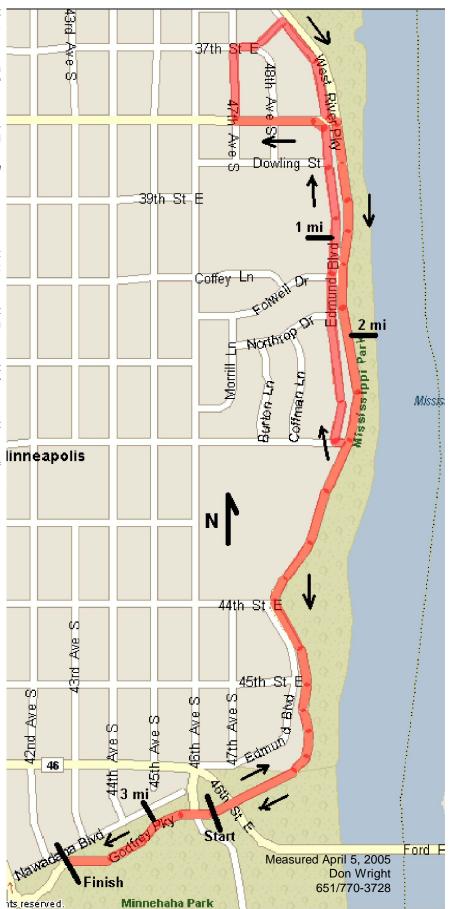

## Get in Gear 5k Race Minneapolis, Minnesota MN 05006 RR

**Course:** Start NE on W River Pky just W of 46<sup>th</sup> St bridge. Turn left (W) briefly on 42<sup>nd</sup> St, then immediately N on Edmund Blvd. Then W on 38th St, N on 47th Ave, E on 37<sup>th</sup> St, then SE on Edmund Blvd. At 38<sup>th</sup> St turn left (E) briefly, then immediately S on W River Pky. Continue under 46<sup>th</sup> St bridge past 46<sup>th</sup> Ave, finishing on Godfrey Pky in Minnehaha Park.

5k uses the same finish as 10k. Course was measured along the shortest route that a runner could take while staying between the curbs of the road. Runners leaving the road to use the trails may be disqualified. Points are marked in fluorescent yellow.

## **Measured Points:**

Start: N side W River Pky (or is it Godfrey Pky?)
14.6 m (48 ft) W of westmost edge of 46th St
Bridge supports. About 180 ft E of jct
Godfrey & 46th Ave.

Mile 1: W side Edmund Blvd 46 m N of hydrant at 3940 Edmund. Adjacent southernmost bldg of Dowling Public School campus.

Mile 2: W side W River Pky 8 m (26 ft) S of 1st fireplug on Edmund Blvd S of Northrup. Near

4100 Edmund.

Mile 3: N side Godfrey Pky 3 m (10 ft) W of 1st storm drain grate W of W exit to NE pkg lot.

**Finish:** S side Godfrey Pky 12.73 m (41 ft 9 in) W of lamp post just W of E entrance to W (large) parking lot. Shared with 10k race.