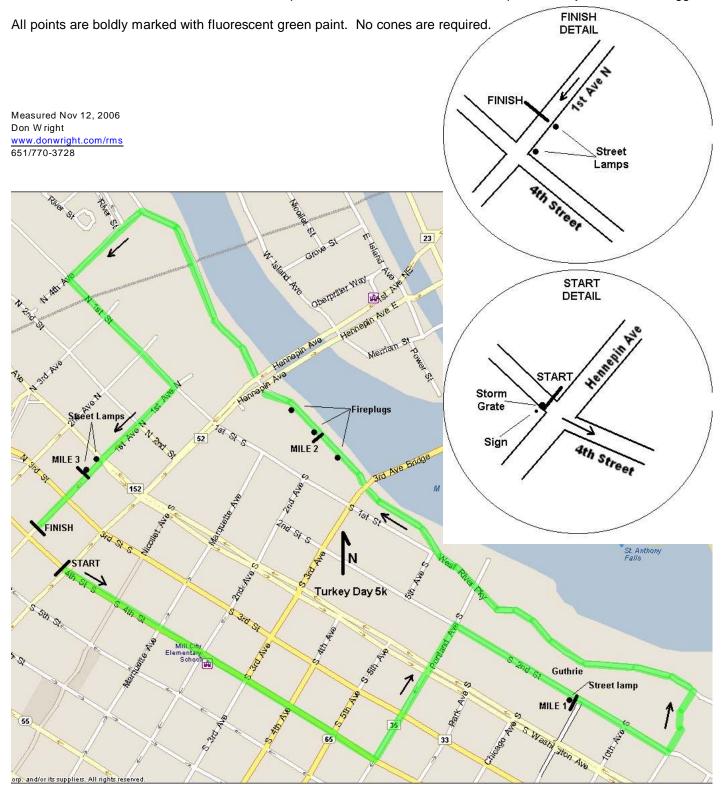

## Turkey Day 5k MN 06041 RR

**Course:** Near 4<sup>th</sup> St & Hennepin Ave go SE on 4<sup>th</sup>, then left (NE) on Portland, right (SE) on 2<sup>nd</sup> St, left (NE) on 11<sup>th</sup> Ave, left (NW) on River Pky, left (SW) on N 4<sup>th</sup> Ave, left (SE) on 1<sup>st</sup> St, right (SW) on 1<sup>st</sup> Ave to finish near 4<sup>th</sup> St.

Start: SW side of 4<sup>th</sup> St at SE edge of storm grate just NW of Hennepin Ave, adjacent "Bus Stop" sign.
Mile 1: SW side of 2<sup>nd</sup> St at crack in curb about 1.5 m SE of the first street lamp NW of 9<sup>th</sup> Ave.
Mile 2: SW side of River Pky, 3 m SE of center of three fireplugs alongside back of Post Office Building.
Mile 3: NW side of 1<sup>st</sup> Ave, 3 m SW of 2<sup>nd</sup> street lamp SW of Washington Ave. 1<sup>st</sup> street lamp is right at Washington.
Finish: SE side 1<sup>st</sup> Ave, center of 2<sup>nd</sup> street lamp NE of 4<sup>th</sup> St, in front of Industrial Equities LLP, just NE of Bootleggers.